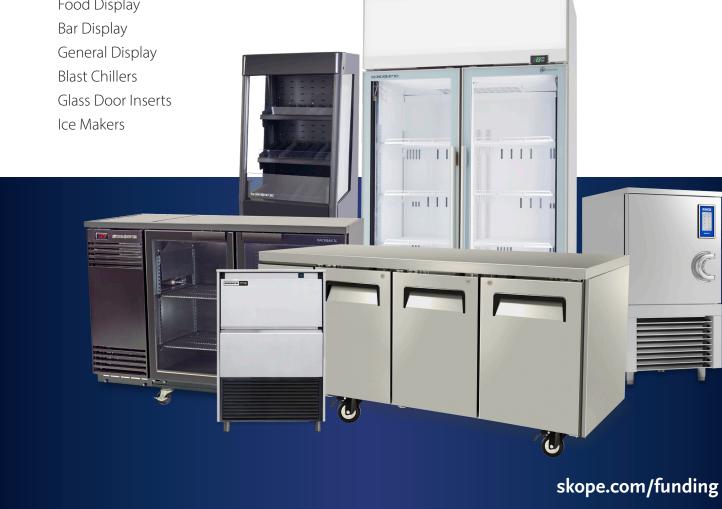

hflow
- Extend your warranty protection
- Annual planned maintenance included
- Flexible term, choice of 1, 2, 3, 4 or 5 years
- Affordable monthly payments
- No end of term balloon or residual payment
- Ownership at end of term
- Stack your balance sheet and claim depreciation, and GST

<sup>\*</sup>Upfront costs paid at this point are: The GST component of the equipment value and term which is fully tax deductible, along with one month's payment in advance.



## **Quick & Easy Application**



### Apply Now Online

skope.com/funding



AUS 1800 121 535 (opt 4) NZ 0800 947 5673 (opt 4)

■ By Email

skopefunding@skope.com

#### Work out weekly repayments:

Use our convenient online calculator at skope.com/funding



## **Equipment we fund:**

Food Preparation

Food Storage

Food Display