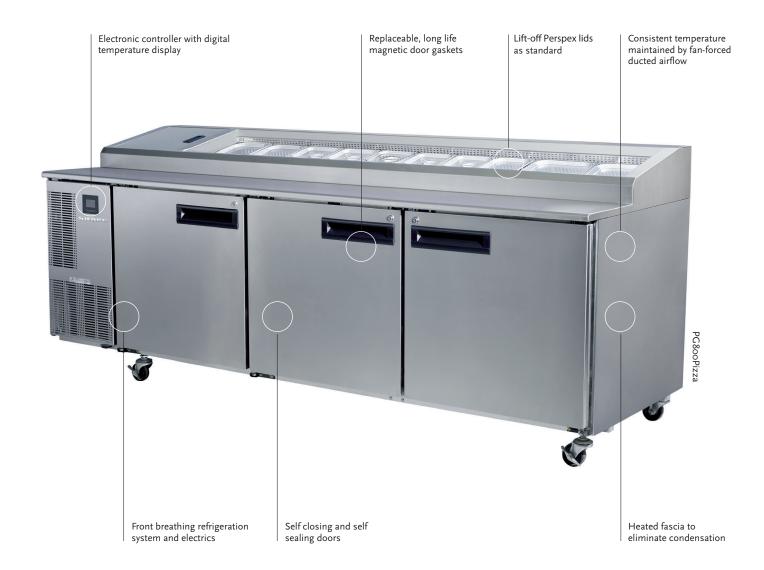

## Food Service / 2/1 Pizza

These horizontal pizza cabinets have been specifically designed for pizza establishments, providing quick access to fresh ingredients and space to prepare food.

#### Option

Extra shelf & slides Racks & trays 1/6 pans & dividers Removable insulated night lid