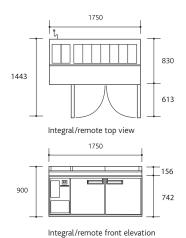

### PG500Pizza - 2/1 GASTRONORM TRAYS

| Model PG500Pizza PG500Pizzar Height* Width Depth | Weight (kg)<br>145<br>130                       | Integral/Remote<br>Integral<br>Remote         | Chiller/Freezer<br>Chiller<br>Chiller | Gross Volume<br>459 litres (16.2ft³)                       |
|--------------------------------------------------|-------------------------------------------------|-----------------------------------------------|---------------------------------------|------------------------------------------------------------|
|                                                  | Integral<br>External (mm)<br>900<br>1750<br>830 | Remote<br>External (mm)<br>900<br>1750<br>830 | Internal (mm)<br>565<br>1250<br>650   | Total Shelf Area 1.27m² (excludes floor) Floor Area 1.45m² |

- Supplied with 9 of 1/3 pans (2 ambient 65mm deep pans & 7 chilled 150mm deep pans)
- Remote refrigeration duty 706 Watts at -10°C SST +1°C to +5°C in 30°C ambient (lids off for maximum 4 hours)