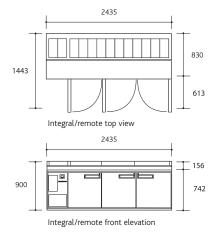

### PG800Pizza - 2/1 GASTRONORM TRAYS

| Model<br>PG800Pizza<br>PG800Pizzar | Weight (kg)<br>160<br>145           | Integral/Remote Integral Remote | Chiller/Freezer Chiller Chiller     |  | Gross Volume 711 litres (25.1ft²) Total Shelf Area 1.91m² (excludes floor) Floor Area 2.02m² |
|------------------------------------|-------------------------------------|---------------------------------|-------------------------------------|--|----------------------------------------------------------------------------------------------|
| Height*<br>Width<br>Depth          | Integral External (mm) 900 2435 830 | Remote                          | Internal (mm)<br>565<br>1935<br>650 |  |                                                                                              |

- Supplied with 13 of 1/3 pans (2 ambient 65mm deep pans & 11 chilled 150mm deep pans)
- Remote refrigeration duty 706 Watts at -10°C SST +1°C to +5°C in 30°C ambient (lids off for maximum 4 hours)