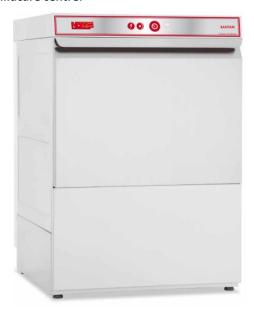

## **BANTAM**

PART NUMBER **25-100** 

A compact commercial dishwasher with 10 amp power, suitable for commercial or residential use. The Bantam is perfectly suited for a busy childcare centre.

**Technical Data** 

## **Features**

- •Warranty 3 years on the control board, 1 year parts and labour on the remainder of the machine
- •Three wash cycles 60/120/180 seconds
- Automatic detergent injection
- •500mm x 500mm racks
- •10 amp power plug in and play
- •Easy to clean pressed wash chamber
- •332 mm usable height
- •Self diagnostic system
- •Drain pump fitted as standard
- Thermostat function