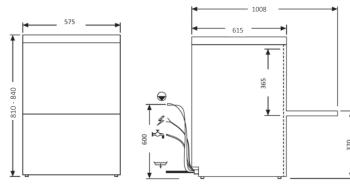

## **Technical Data**

| Height Cabinet 810 mm Cabinet inc. legs 840 mm Door Opening 365 mm Usable Wash Ht. 332 mm Width Cabinet 575 mm Depth Cabinet 615 mm With door open 1008 mm Capacities                                                                                     |    |
|-----------------------------------------------------------------------------------------------------------------------------------------------------------------------------------------------------------------------------------------------------------|----|
| Cabinet inc. legs         840 mm           Door Opening         365 mm           Usable Wash Ht.         332 mm           Width         575 mm           Cabinet         575 mm           Cabinet         615 mm           With door open         1008 mm |    |
| Door Opening         365 mm           Usable Wash Ht.         332 mm           Width         575 mm           Depth         615 mm           With door open         1008 mm                                                                               |    |
| Usable Wash Ht.         332 mm           Width         575 mm           Depth         615 mm           With door open         1008 mm                                                                                                                     |    |
| Width Cabinet 575 mm Depth Cabinet 615 mm With door open 1008 mm                                                                                                                                                                                          |    |
| Cabinet         575 mm           Depth         615 mm           With door open         1008 mm                                                                                                                                                            |    |
| Depth         615 mm           With door open         1008 mm                                                                                                                                                                                             |    |
| Cabinet         615 mm           With door open         1008 mm                                                                                                                                                                                           |    |
| With door open 1008 mm                                                                                                                                                                                                                                    |    |
|                                                                                                                                                                                                                                                           |    |
| Capacities                                                                                                                                                                                                                                                |    |
|                                                                                                                                                                                                                                                           |    |
| Loads/Hour up to 20*                                                                                                                                                                                                                                      |    |
| Water per Cycle 2.7L**                                                                                                                                                                                                                                    |    |
| Wash Pump 500W                                                                                                                                                                                                                                            |    |
| Rinse Pump mains pressure                                                                                                                                                                                                                                 |    |
| Wash Tank Litres 20                                                                                                                                                                                                                                       |    |
| Rinse Tank Litres 6                                                                                                                                                                                                                                       |    |
| Element (wash) 1400W                                                                                                                                                                                                                                      |    |
| Element (rinse) 1500W                                                                                                                                                                                                                                     |    |
| Detergent Injection yes                                                                                                                                                                                                                                   |    |
| Rinse Aid Injection no                                                                                                                                                                                                                                    |    |
| Temperatures                                                                                                                                                                                                                                              |    |
| Wash Degrees C 60 c                                                                                                                                                                                                                                       |    |
| Rinse Degrees C 82 c                                                                                                                                                                                                                                      |    |
| Plumbing                                                                                                                                                                                                                                                  |    |
| <b>Drain</b> pump out                                                                                                                                                                                                                                     |    |
| Electrical                                                                                                                                                                                                                                                |    |
| Voltz/Hz/Amps 240V 10amps 50H                                                                                                                                                                                                                             | Ιz |