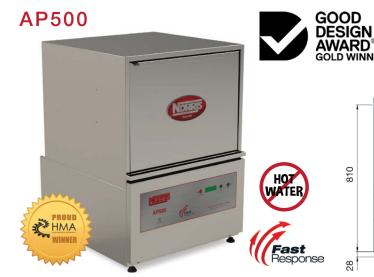

## UNDERBENCH

## **FEATURES**

- Warranty 5 years on the control board, 2 years parts and labour – 5 years on the entire machine available (conditions apply)
- Compact underbench dishwasher suited for cafes and restaurants.
- Made tough in our factory in Caves Beach NSW
- Robust 304 Stainless steel hand made cabinet
- Heating Boiler made from Stainless steel 316
- Stainless steel wash and rinse arms
- Large 304 Stainless Steel Filters / Scrap Trays
- Connects to cold water and is always ready
  (no waiting once machine is at operating temperature)
- Reliable German electrical contactors
- Reliable European heating elements made from the Incoloy® 825, highly resistant to corrosion and cracking so the elements last longer
- · Recirculating wash system
- · Cleans 600 plates per hour
- 60/120/300sec cycle options
- 15 Amp power connection
- Automatic detergent and rinse aid injection
- Rear rollers for easy machine inspection
- Rinse temperature controlled by thermostop function for sanitation compliance
- Useable wash height 300mm
- Double skinned door reducing heat and noise pollution
- Standard drain pump for easy installation
- Easy servicing access for minimal disruption