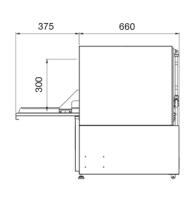

| TECHNICAL DATA                                                                                                                                   | <b>\</b>                                          |
|--------------------------------------------------------------------------------------------------------------------------------------------------|---------------------------------------------------|
| Height                                                                                                                                           |                                                   |
| Cabinet<br>Cabinet inc. legs<br>Usable Wash                                                                                                      | 810 mm<br>838 mm<br>300 mm                        |
| Width                                                                                                                                            |                                                   |
| Cabinet                                                                                                                                          | 595 mm                                            |
| Depth                                                                                                                                            |                                                   |
| Cabinet<br>With door open                                                                                                                        | 660 mm<br>1035 mm                                 |
| Capacities                                                                                                                                       |                                                   |
| Loads/Hour Water per Cycle Wash Pump Wash Tank Litres Boiler Tank Litres Element (wash) Element (boiler) Detergent Injection Rinse Aid Injection | up to 45* 2.5L** 370W 18 6 3000W 3600W yes yes    |
| Temperatures                                                                                                                                     |                                                   |
| Wash Degrees C<br>Rinse Degrees C                                                                                                                | 65 °C<br>88 °C                                    |
| Plumbing                                                                                                                                         |                                                   |
| Drain<br>Water                                                                                                                                   | Pump out<br>½" BSP (cold)                         |
| Electrical                                                                                                                                       |                                                   |
| Volts/Hz<br>Max. Amp. load<br>Note: this machine has l                                                                                           | 240V AC/50Hz<br>15amps<br>oad shedding capability |