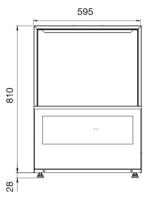

| TECHNICAL DATA                                                                                                                                   | <b>\</b>                                          |
|--------------------------------------------------------------------------------------------------------------------------------------------------|---------------------------------------------------|
| Height                                                                                                                                           |                                                   |
| Cabinet<br>Cabinet inc. legs<br>Usable Wash                                                                                                      | 810 mm<br>838 mm<br>300 mm                        |
| Width                                                                                                                                            |                                                   |
| Cabinet                                                                                                                                          | 595 mm                                            |
| Depth                                                                                                                                            |                                                   |
| Cabinet<br>With door open                                                                                                                        | 660 mm<br>1035 mm                                 |
| Capacities                                                                                                                                       |                                                   |
| Loads/Hour Water per Cycle Wash Pump Wash Tank Litres Boiler Tank Litres Element (wash) Element (boiler) Detergent Injection Rinse Aid Injection | up to 45* 2.5L** 370W 18 6 3000W 3600W yes yes    |
| Temperatures                                                                                                                                     |                                                   |
| Wash Degrees C<br>Rinse Degrees C                                                                                                                | 65 °C<br>88 °C                                    |
| Plumbing                                                                                                                                         |                                                   |
| Drain<br>Water                                                                                                                                   | Pump out<br>½" BSP (cold)                         |
| Electrical                                                                                                                                       |                                                   |
| Volts/Hz<br>Max. Amp. load<br>Note: this machine has l                                                                                           | 240V AC/50Hz<br>15amps<br>oad shedding capability |