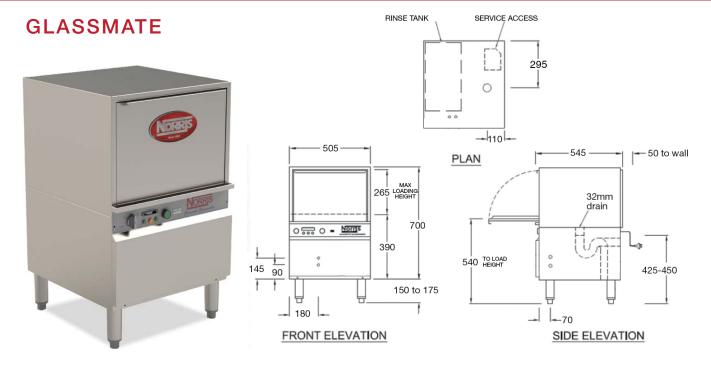

## **INCLUSIONS**

- 1 x Wire glass rack 17"x14"
- 2 x Water connection hose
- 1 x Chemical weight & filter
- 1 x Operating manual

| TECHNICAL DATA                                                                                                                        | <b>\</b>                                   |
|---------------------------------------------------------------------------------------------------------------------------------------|--------------------------------------------|
| Height                                                                                                                                |                                            |
| Cabinet<br>Cabinet inc. legs<br>Usable Wash                                                                                           | 695 mm<br>845 - 895 mm<br>265 mm           |
| Width                                                                                                                                 |                                            |
| Cabinet                                                                                                                               | 500 mm                                     |
| Depth                                                                                                                                 |                                            |
| Cabinet<br>With door open                                                                                                             | 550 mm<br>830 mm                           |
| Capacities                                                                                                                            |                                            |
| Loads/Hour Water per Cycle Wash Pump Rinse Pump Wash Tank Litres Rinse Tank Litres Element (wash) Element (rinse) Detergent Injection | up to 60* 6L 310W N.A N.A 20 N.A 3000W yes |
| Temperatures                                                                                                                          |                                            |
| Rinse Degrees C                                                                                                                       | 82 - 88 °C                                 |
| Plumbing                                                                                                                              |                                            |
| Drain                                                                                                                                 | 32mm Gravity<br>(Drain pump optional)      |
| Water                                                                                                                                 | ½" BSP (cold)<br>½" BSP (hot)              |
| Electrical                                                                                                                            |                                            |
| Volts/Hz<br>Amps                                                                                                                      | 240V AC/50Hz<br>15amps                     |