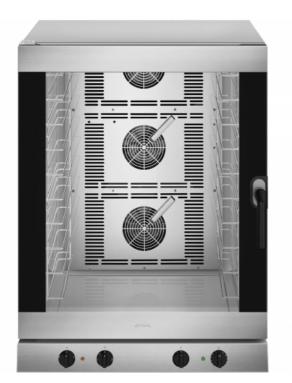

## ALFA1035H-2

Professional humidified, convection oven in stainless steel, 10 trays 600x400mm or GN1/1

| Product Family | Ovens                    |
|----------------|--------------------------|
| Туре           | Convection Ovens         |
| Range          | 6 and 10 trays 600x400mm |
| Line           | 10 trays 600x400mm       |

## **TECHNICAL DATA**

| electromechanical: electromechanical                                     |
|--------------------------------------------------------------------------|
| 4 trays: 10 trays                                                        |
| 230V 1N 50Hz / 2.2 kW - single phase 10 amp: 400V 3N 50Hz / 16 kW        |
| 602x584x537 mm: 798x772x1100 mm                                          |
| 80mm: 77mm                                                               |
| : direct on each fan, with manual setting                                |
| 50 - 250°C: 50 - 270°C                                                   |
| 0 - 60' / Manual: 1 - 60' / Manual                                       |
| 1: 3. Fans turning in opposite directions, with timed direction reversal |
| enamelled: stainless steel                                               |
| tilting opening door: side opening door with left hand hinges            |
| : 600x400mm or GN1/1                                                     |
| : electrical                                                             |

- : Convection; Convection + Humidification
- : GN1/1 with minimum depth 20mm

: stainless steel

Do you need more information about this product? Contact us and we will reply to you as soon as possible.