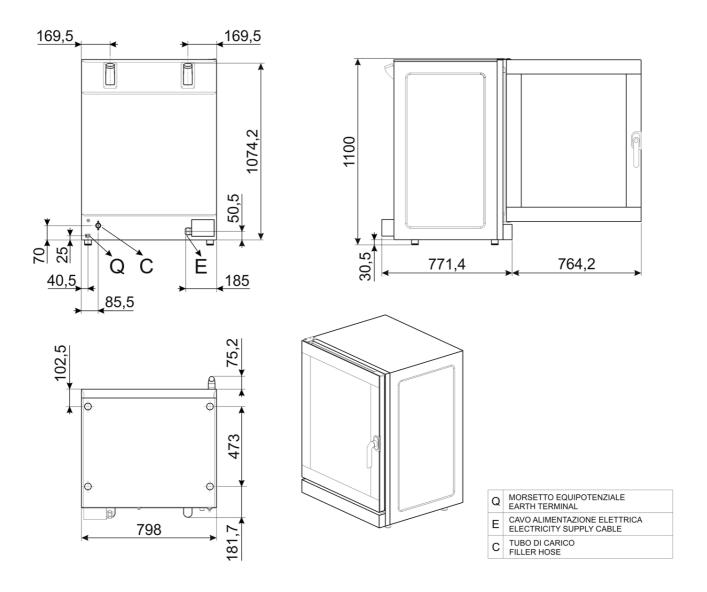

## **TECHNICAL DATA**

| electromechanical: electromechanical                                     |
|--------------------------------------------------------------------------|
| 4 trays: 10 trays                                                        |
| 230V 1N 50Hz / 2.2 kW - single phase 10 amp: 400V 3N 50Hz / 16 kW        |
| 602x584x537 mm: 798x772x1100 mm                                          |
| 80mm: 77mm                                                               |
| : direct on each fan, with manual setting                                |
| 50 - 250°C: 50 - 270°C                                                   |
| 0 - 60' / Manual: 1 - 60' / Manual                                       |
| 1: 3. Fans turning in opposite directions, with timed direction reversal |
| enamelled: stainless steel                                               |
| tilting opening door: side opening door with left hand hinges            |
| : 600x400mm or GN1/1                                                     |
| : electrical                                                             |