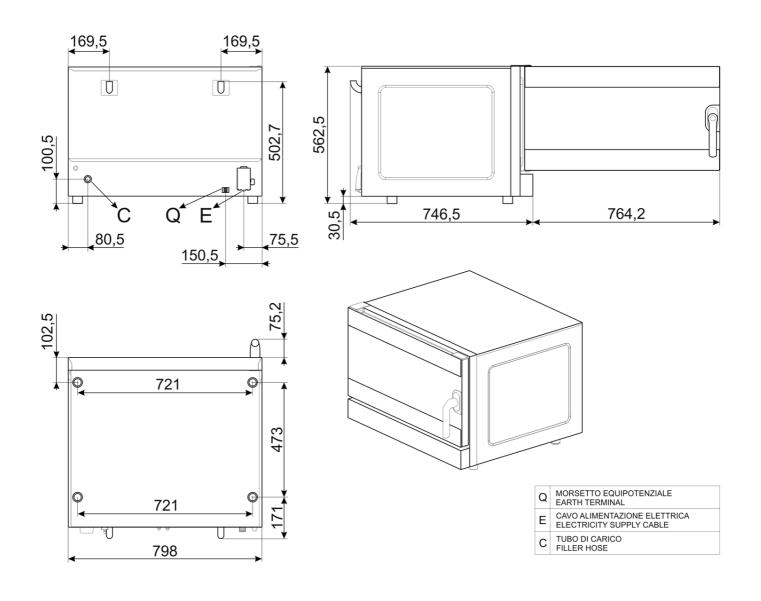

## **TECHNICAL DATA**

| electromechanical: electromechanical                                                      |  |
|-------------------------------------------------------------------------------------------|--|
| 4 trays: 4 trays                                                                          |  |
| 230V 1N 50Hz / 2.2 kW - single phase 10 amp: 400V 3N 50Hz / 6.9 kW; 230V 1N 50Hz / 6,9 kW |  |
| 602x584x537 mm: 800x747x563 mm                                                            |  |
| 80mm: 77mm                                                                                |  |
| : direct on each fan, with manual setting                                                 |  |
| 50 - 250°C: 50 - 270°C                                                                    |  |
| 0 - 60' / Manual: 1 - 60' / Manual                                                        |  |
| 1: 2. Fans turning in opposite directions, with timed direction reversal                  |  |
| enamelled: stainless steel                                                                |  |
| tilting opening door: tilting opening door                                                |  |
| : 600x400mm or GN1/1                                                                      |  |
| : electrical                                                                              |  |