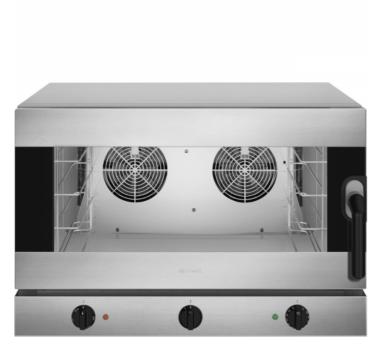

# ALFA425H-2

Professional humidified, convection oven in stainless steel, 4 trays 600x400mm or GN1/1

| Product Family | Ovens             |
|----------------|-------------------|
| Туре           | Convection Ovens  |
| Range          | 4 trays 600x400mm |
| Line           | 4 trays 600x400mm |

## **TECHNICAL DATA**

| electromechanical: electromechanical                                                      |  |
|-------------------------------------------------------------------------------------------|--|
| 4 trays: 4 trays                                                                          |  |
| 230V 1N 50Hz / 2.2 kW - single phase 10 amp: 400V 3N 50Hz / 6.9 kW; 230V 1N 50Hz / 6,9 kW |  |
| 602x584x537 mm: 800x747x563 mm                                                            |  |
| 80mm: 77mm                                                                                |  |
| : direct on each fan, with manual setting                                                 |  |
| 50 - 250°C: 50 - 270°C                                                                    |  |
| 0 - 60' / Manual: 1 - 60' / Manual                                                        |  |
| 1: 2. Fans turning in opposite directions, with timed direction reversal                  |  |
| enamelled: stainless steel                                                                |  |
| tilting opening door: tilting opening door                                                |  |
| : 600x400mm or GN1/1                                                                      |  |
| : electrical                                                                              |  |