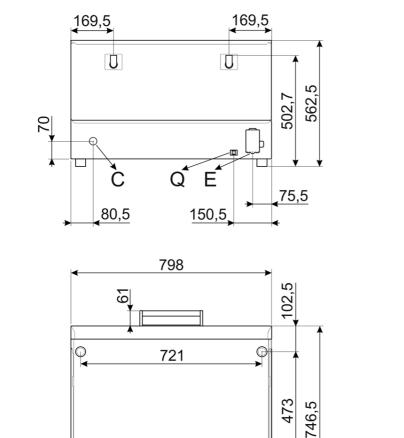

#### CONTACT US

721

JU

G

U

7

| G | MORSETTO EQUIPOTENZIALE<br>EARTH TERMINAL                                    |
|---|------------------------------------------------------------------------------|
| E | CAVO ALIMENTAZIONE ELETTRICA<br>ELECTRICITY SUPPLY CABLE                     |
| С | TUBO DI CARICO (solo su alcuni modelli)<br>FILLER HOSE (on some models only) |