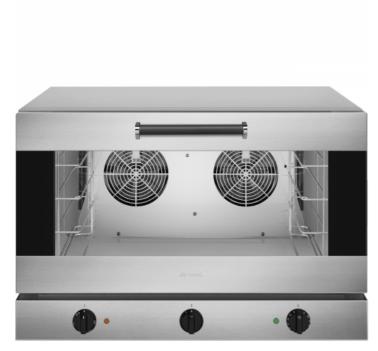

# ALFA420H-2

Professional humidified, convection oven in stainless steel, 4 trays 600x400mm or GN1/1

| Product Family | Ovens             |
|----------------|-------------------|
| Туре           | Convection Ovens  |
| Range          | 4 trays 600x400mm |
| Line           | 4 trays 600x400mm |

## **TECHNICAL DATA**

| electromechanical: electromechanical                                                      |  |
|-------------------------------------------------------------------------------------------|--|
| 4 trays: 4 trays                                                                          |  |
| 230V 1N 50Hz / 2.2 kW - single phase 10 amp: 400V 3N 50Hz / 6.9 kW; 230V 1N 50Hz / 6,9 kW |  |
| 602x584x537 mm: 800x747x563 mm                                                            |  |
| 80mm: 80mm                                                                                |  |
| : direct, with 3 levels of automatic humidity selectable in addition to manual adjustment |  |
| 50 - 250°C: 50 - 280°C                                                                    |  |
| 0 - 60' / Manual: 1 - 99' / Manual                                                        |  |
| 1:1                                                                                       |  |
| enamelled: enamelled                                                                      |  |
| tilting opening door: tilting opening door                                                |  |
| : 435x320mm                                                                               |  |
| : electrical                                                                              |  |