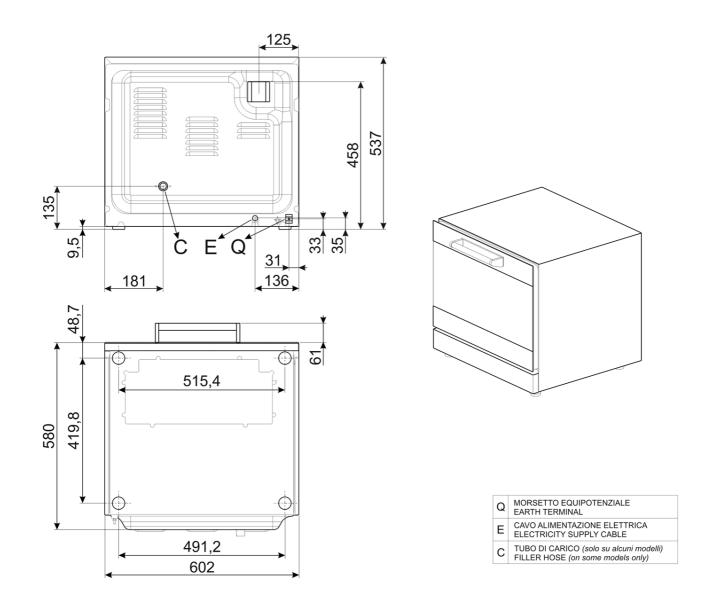

## TECHNICAL DATA

electromechanical: electronic

4 trays: 4 trays

: 40 with pre-heating function

230V 1N 50Hz / 2.2 kW - single phase 10 amp: 230V 1N 50Hz / 3.0 kW

602x584x537 mm: 602x584x537 mm

80mm: 80mm

50 - 250°C: 50 - 250°C