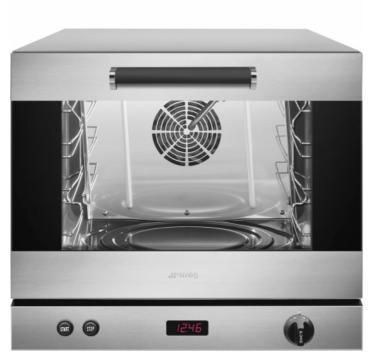

# **ALFA43XEH**

Professional electronic, humidified, convection oven in stainless steel, 4 trays 435x320mm

| Product Family | Ovens             |
|----------------|-------------------|
| Туре           | Convection Ovens  |
| Range          | 4 trays 435x320mm |
| Line           | 4 trays 435x320mm |

## TECHNICAL DATA

electromechanical: electronic

4 trays: 4 trays

: 40 with pre-heating function

230V 1N 50Hz / 2.2 kW - single phase 10 amp: 230V 1N 50Hz / 3.0 kW

602x584x537 mm: 602x584x537 mm

80mm: 80mm

50 - 250°C: 50 - 250°C

0 - 60' / Manual: 0 - 60' / Manual

1: 1

enamelled: enamelled

tilting opening door: tilting opening door

: 435x320mm

: electrical