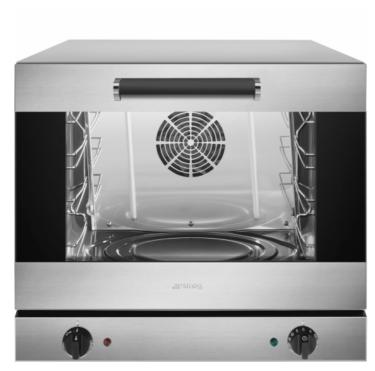

# ALFA43X

Professional convection oven, 4 trays 435x320mm

| Product Family | Ovens             |
|----------------|-------------------|
| Туре           | Convection Ovens  |
| Range          | 4 trays 435x320mm |
| Line           | 4 trays 435x320mm |

## **TECHNICAL DATA**

electromechanical: electromechanical

4 trays: 4 trays

230V 1N 50Hz / 2.2 kW - single phase 10 amp: 230V 1N 50Hz / 3.0 kW

602x584x537 mm: 602x584x537 mm

80mm: 70mm

: for nr.2 ovens 4 trays 600x400mm, series ALFA420, ALFA1035

### EQUIPMENT

1 3820 - Kit of 4 trays made?of aluminized sheet, 435x320mm

Do you need more information about this product? Contact us and we will reply to you as soon as possible.