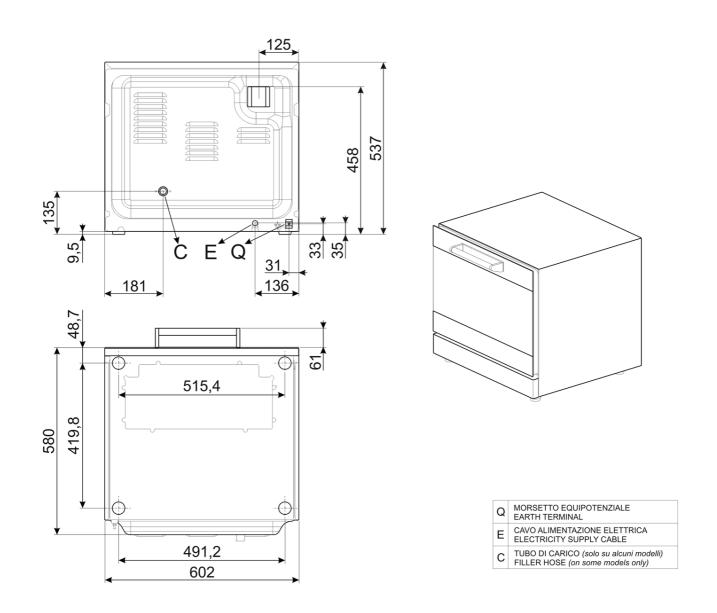

## **TECHNICAL DATA**

electromechanical: electromechanical

4 trays: 4 trays

230V 1N 50Hz / 2.2 kW - single phase 10 amp: 230V 1N 50Hz / 3.0 kW

602x584x537 mm: 602x584x537 mm

80mm: 70mm

: for nr.2 ovens 4 trays 600x400mm, series ALFA420, ALFA1035