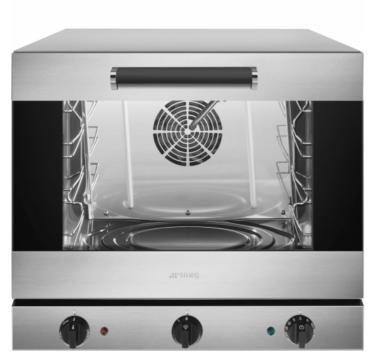

# **ALFA43GH**

Professional humidified, convection oven in stainless steel with grill function, 4 trays 435x320mm

| Product Family | Ovens             |
|----------------|-------------------|
| Туре           | Convection Ovens  |
| Range          | 4 trays 435x320mm |
| Line           | 4 trays 435x320mm |

## **TECHNICAL DATA**

electromechanical: electromechanical

4 trays: 4 trays

230V 1N 50Hz / 2.2 kW - single phase 10 amp: 230V 1N 50Hz / 3.0 kW

602x584x537 mm: 602x584x537 mm

80mm: 80mm

: direct, with manual adjustment using the special knob on the front panel

: 2.8 kW

50 - 250°C: 50 - 250°C

0 - 60' / Manual: 0 - 60' / Manual

1: 1

enamelled: enamelled

tilting opening door: tilting opening door

: 435x320mm

- : electrical
- : Convection; Convection + Humidification; Grill
- : stainless steel

## **EQUIPMENT**

- 2 chromed wire grids
- 2 flat aluminium trays

Do you need more information about this product? Contact us and we will reply to you as soon as possible.