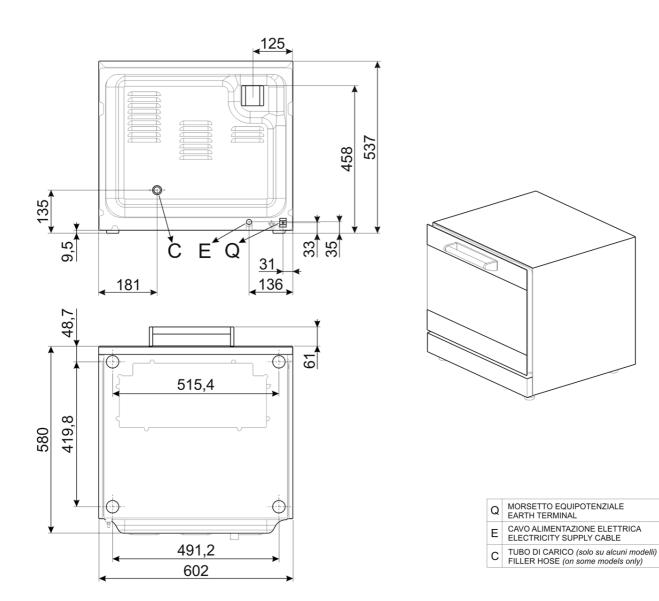

## **TECHNICAL DATA**

electromechanical: electromechanical

4 trays: 4 trays

230V 1N 50Hz / 2.2 kW - single phase 10 amp: 230V 1N 50Hz / 3.0 kW

602x584x537 mm: 602x584x537 mm

80mm: 80mm

: direct, with manual adjustment using the special knob on the front panel