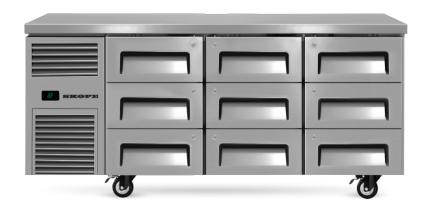

## ReFlex 9 Drawer Underbench GN 1/1 Compatible Fridge

Model ID: RF7.UBR.3.D9

Combine the high-performance strength and innovation of the award-winning ReFlex solid-door fridge with the ultimate practicality of refrigerated drawers. Like the rest of the ReFlex range, this models' nine drawers are made from food-grade 304 stainless steel to offer supreme food safety and peace of mind.

## **OPTIONS**

- Nine fully extendable and lockable refrigerated drawers big enough to contain a 100mm-deep gastronorm pan
- Unlock the power of SKOPEconnect, including its enhanced "product type" presets – simply press a button to switch between general food safe, poultry, red meat, fresh seafood, live seafood, dairy and desserts temperature ranges
- Full 304 Stainless Steel body and SKOPE design quality ensure tough durability for back of house duties
- Reduce costs with cuttingedge power economy
- Experience peace of mind with a natural refrigerant that has virtually no impact on the environment
- Easy-to-service refrigeration cartridge system
- Stainless steel benchtop as standard
- GN Compatible fits GN 1/1 trays