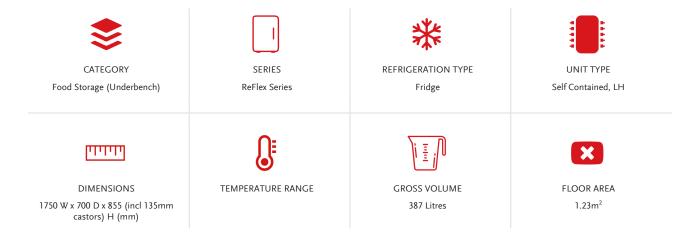

## ReFlex 9 Drawer Underbench GN 1/1 Compatible Fridge

Model ID: RF7.UBR.3.D9

Combine the high-performance strength and innovation of the award-winning ReFlex solid-door fridge with the ultimate practicality of refrigerated drawers. Like the rest of the ReFlex range, this models' nine drawers are made from food-grade 304 stainless steel to offer supreme food safety and peace of mind.

## **PERFORMANCE**