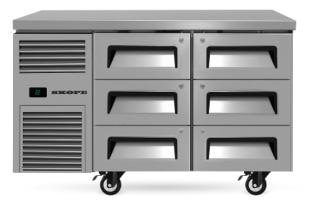

# ReFlex 6 Drawer Underbench 1/1 GN Compatible Fridge

## Model ID: RF7.UBR.2.D6

Combine the high-performance strength and innovation of the award-winning ReFlex solid-door fridge with the ultimate practicality of refrigerated drawers. Like the rest of the ReFlex range, this models' six drawers are made from food-grade 304 stainless steel to offer supreme food safety and peace of mind.

#### **OPTIONS**

- Six fully extendable and lockable refrigerated drawers big enough to contain a 100mm-deep gastronorm pan
- Unlock the power of SKOPEconnect, including its enhanced "product type" presets – simply press a button to switch between general food safe, poultry, red meat, fresh seafood, live seafood, dairy and desserts temperature ranges
- Full 304 Stainless Steel body and SKOPE design quality ensure tough durability for back of house duties
- Reduce costs with cuttingedge power economy
- Experience peace of mind with a natural refrigerant that has virtually no impact on the environment
- Easy-to-service refrigeration cartridge system
- Stainless steel benchtop as standard
- GN Compatible fits GN 1/1 trays