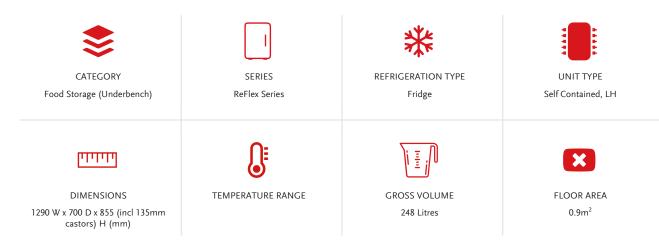

- Refrigerant / Charge: R290, 80g
- Current draw (Amps): 2.0 (includes unit 1.5)
- 10 Amp 3 pin plug