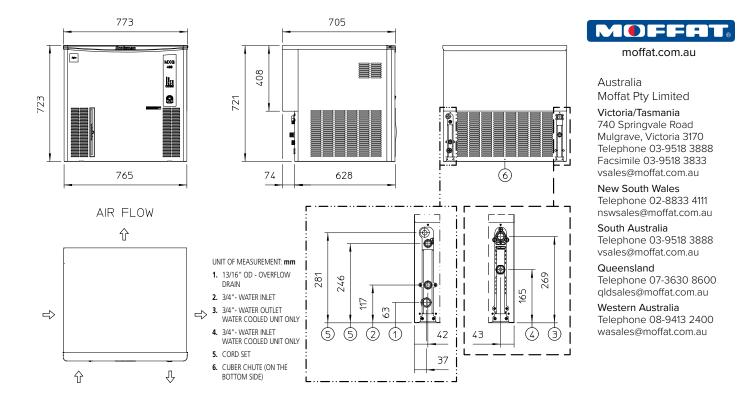

#### Dimensions

 Width:
 773mm

 Depth:
 705mm

 Height:
 723mm

 Nett weight:
 73kg

 Packed weight:
 85kg

#### Installation distance from wall

Rear 100mm Sides 100mm

Operating requirement air temperature 10-43°C

#### Water connection requirements

Inlet connection: R ¾"
Cold water: 5-38°C
Pressure: 100-500kPa
Water outlet connection: ؾ"