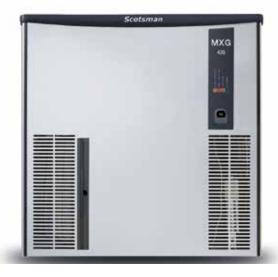

# MXG Series Modular Gourmet Ice Maker — up to 180kg

MXG M 438 AS Medium gourmet cube 20g, Ø30mm x 34mm

Medium gourmet cube 20g, 30mm dia x H 34mm

Note: Ice production rate is measured with the water temperature at 10°C and an ambient temperature of 21°C.

- Up to 180kg daily production rate
- Head only ice maker requires a separate storage bin to store the ice produced
- Air cooled version
- Produces individual transparent Gourmet crystal clear supercubes
- Horizontal evaporator spray-system technology
- Agion Technology resists the growth of microbes and the development of unpleasant odours
- Simple, reliable electronic controls
- Clean alert indicator to clean filter
- Resistant stainless steel exterior
- Simple, reliable electromechanic controls
- Easy access front condenser air filter
- External indicator lights to show operation status
- Includes removable air filter, water & drain hose

## MXG Series Modular Gourmet Ice Maker — up to 180kg

## **MXG M 438 AS**