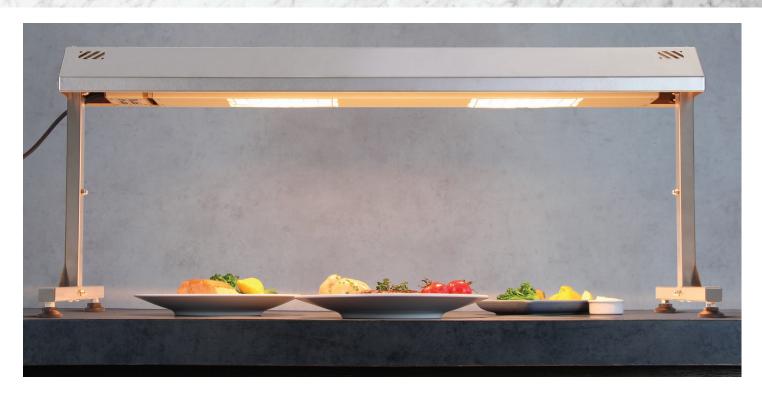

## Heat Lamp Stands

Available in two sizes, the portable Roband Heat Lamp Stands are designed to hold Roband Quartz or Infra-red Assemblies at an ideal height above the bench.

## **Features**

- Two sizes available to suit 900 & 1200 mm Roband Heat or Illumination Assemblies
- Robust stainless steel construction
- Adjustable feet to level on uneven surfaces
- Stylish industrial design
- Quartz and Infra-red Assemblies sold separately
- Lamps positioned 350 mm above the base

## Specifications

| MODEL   | DIMENSIONS<br>w x d x h (mm) | WEIGHT | SUITS Heat Lamp<br>Assembly models<br>(sold separately) | DIMENSIONS<br>Length (mm) | POWER<br>Watts | CURRENT<br>Amps |
|---------|------------------------------|--------|---------------------------------------------------------|---------------------------|----------------|-----------------|
| HLS935  | 1040 x 352 x 437 mm          | 5 Kg   | HQ900E                                                  | 900                       | 700            | 3               |
|         |                              |        | HE900                                                   | 900                       | 900            | 3.9             |
| HLS1235 | 1340 x 352 x 437 mm          | 6 Kg   | HQ1200E                                                 | 1200                      | 1050           | 4.6             |
|         |                              |        | HE1200                                                  | 1200                      | 1200           | 5.2             |