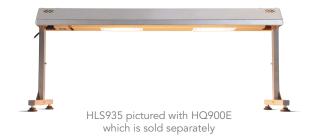

## Specifications

| MODEL   | DIMENSIONS<br>w x d x h (mm) | WEIGHT | SUITS Heat Lamp<br>Assembly models<br>(sold separately) | DIMENSIONS<br>Length (mm) | POWER<br>Watts | CURRENT<br>Amps |
|---------|------------------------------|--------|---------------------------------------------------------|---------------------------|----------------|-----------------|
| HLS935  | 1040 x 352 x 437 mm          | 5 Kg   | HQ900E                                                  | 900                       | 700            | 3               |
|         |                              |        | HE900                                                   | 900                       | 900            | 3.9             |
| HLS1235 | 1340 x 352 x 437 mm          | 6 Kg   | HQ1200E                                                 | 1200                      | 1050           | 4.6             |
|         |                              |        | HE1200                                                  | 1200                      | 1200           | 5.2             |