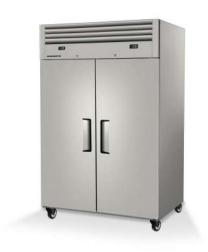

## ReFlex 2 Solid Door Upright GN Compatible Fridge & Freezer

Model ID: RF8.UPC.2.SD

This is the ReFlex that offers it all. A combo upright food storage fridge and freezer with quick pre-set ideal temperature ranges for different produce and different chilling and freezing requirements you can set from your mobile device. It also offers maximum volume (517 litres x 2) with maximum toughness thanks to its 304 Stainless Steel body and SKOPE design.