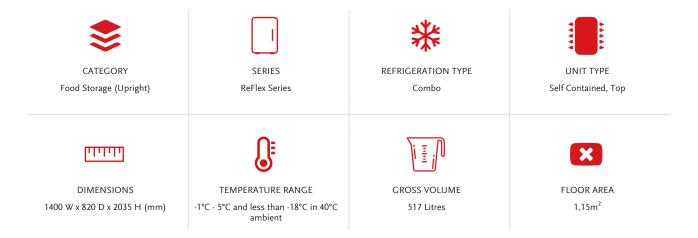

## ReFlex 2 Solid Door Upright GN Compatible Fridge & Freezer

Model ID: RF8.UPC.2.SD

This is the ReFlex that offers it all. A combo upright food storage fridge and freezer with quick pre-set ideal temperature ranges for different produce and different chilling and freezing requirements you can set from your mobile device. It also offers maximum volume (517 litres x 2) with maximum toughness thanks to its 304 Stainless Steel body and SKOPE design.

## **PERFORMANCE**