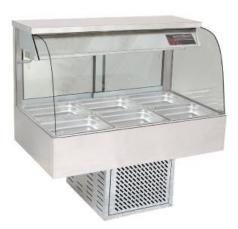

## Curved Profile Cold Food Display

The Woodson cold food display cabinets offer market leading product display, appearance and hygiene.

Woodson provide a matched profile to the hot food displays and sandwich preparation models to provide a seamless line-up in your service area.

## Curved Profile Cold Food Display

| MODEL   | DESCRIPTION                                 | DIMENSIONS (mm)<br>(w x d x h) | POWER          |
|---------|---------------------------------------------|--------------------------------|----------------|
| W.CFC23 | 3 module unit with rear sliding glass doors | 1030 x 600 x 690               | 1.0kW - 10 Amp |
| W.CFC24 | 4 module unit with rear sliding glass doors | 1355 x 600 x 725               | 1.0kW - 10 Amp |
| W.CFC25 | 5 module unit with rear sliding glass doors | 1680 x 600 x 690               | 1.0kW - 10 Amp |
| W.CFC26 | 6 module unit with rear sliding glass doors | 2005 x 600 x 690               | 1.0kW - 10 Amp |