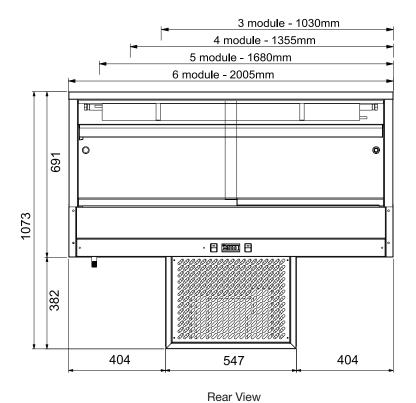

## Curved Profile Cold Food Display

| MODEL   | DESCRIPTION                                 | DIMENSIONS (mm)<br>(w x d x h) | POWER          |
|---------|---------------------------------------------|--------------------------------|----------------|
| W.CFC23 | 3 module unit with rear sliding glass doors | 1030 x 600 x 690               | 1.0kW - 10 Amp |
| W.CFC24 | 4 module unit with rear sliding glass doors | 1355 x 600 x 725               | 1.0kW - 10 Amp |
| W.CFC25 | 5 module unit with rear sliding glass doors | 1680 x 600 x 690               | 1.0kW - 10 Amp |
| W.CFC26 | 6 module unit with rear sliding glass doors | 2005 x 600 x 690               | 1.0kW - 10 Amp |