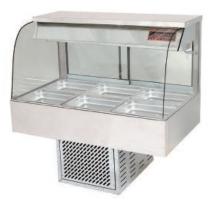

## Curved Profile Cold Food Display

The Woodson cold food display cabinets offer market leading product display, appearance and hygiene.

Woodson provide a matched profile to the hot food displays and sandwich preparation models to provide a seamless line-up in your service area.

## Curved Profile Cold Food Display

| MODEL   | DESCRIPTION                                 | DIMENSIONS (mm)<br>(w x d x h) | POWER          |
|---------|---------------------------------------------|--------------------------------|----------------|
| W.CFC23 | 3 module unit with rear sliding glass doors | 1030 x 600 x 690               | 1.0kW - 10 Amp |
| W.CFC24 | 4 module unit with rear sliding glass doors | 1355 x 600 x 725               | 1.0kW - 10 Amp |
| W.CFC25 | 5 module unit with rear sliding glass doors | 1680 x 600 x 690               | 1.0kW - 10 Amp |
| W.CFC26 | 6 module unit with rear sliding glass doors | 2005 x 600 x 690               | 1.0kW - 10 Amp |