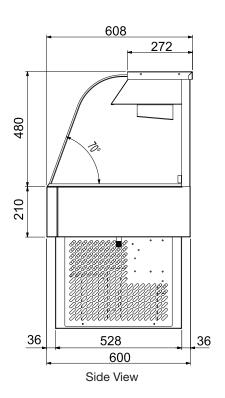

## Curved Profile Cold Food Display

| MODEL   | DESCRIPTION                                 | DIMENSIONS (mm)<br>(w x d x h) | POWER          |
|---------|---------------------------------------------|--------------------------------|----------------|
| W.CFC23 | 3 module unit with rear sliding glass doors | 1030 x 600 x 690               | 1.0kW - 10 Amp |
| W.CFC24 | 4 module unit with rear sliding glass doors | 1355 x 600 x 725               | 1.0kW - 10 Amp |
| W.CFC25 | 5 module unit with rear sliding glass doors | 1680 x 600 x 690               | 1.0kW - 10 Amp |
| W.CFC26 | 6 module unit with rear sliding glass doors | 2005 x 600 x 690               | 1.0kW - 10 Amp |