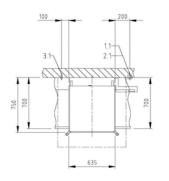

## **TECHNICAL SPECIFICATIONS** Basket dimensions in mm 500 x 500 60/90/210 #Programme cycle in seconds #Theoretical basket capacity 60/40/17 Water consumption liters per cycle 2.4 Variable Machine 1.0 Pump out drain Hose ¾ " connection drain pipe Max. 750mm 1.1 Drain point 50mm from floor Machine 2.0 Thread ¾ " Nominal value connection water point 1 bar -5 bar Water supply Flow pressure 2.1 point Temperature Hot Water Water hardness Max 53.4ppm Machine 5G 6mm2 supply 3.0 **Total rating** cable fitted connection electrical Electrical Three phase 3.1 3NPE 400V 50Hz, point 9.1 Kw