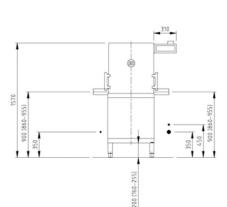

## **TECHNICAL SPECIFICATIONS** Basket dimensions in mm 500 x 500 60/90/210 #Programme cycle in seconds #Theoretical basket capacity 60/40/17 Water consumption liters per cycle 2.4 Variable Machine 1.0 Pump out drain Hose ¾ " connection drain pipe Max. 750mm 1.1 Drain point 50mm from floor Machine 2.0 Thread ¾ " Nominal value connection water point 1 bar -5 bar Water supply Flow pressure 2.1 point Temperature Hot Water Water hardness Max 53.4ppm Machine 5G 6mm2 supply 3.0 **Total rating** cable fitted connection electrical Electrical Three phase 3.1 3NPE 400V 50Hz, point 9.1 Kw