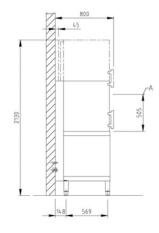

## **TECHNICAL SPECIFICATIONS** Basket dimensions in mm 500 x 500 60/90/210 #Programme cycle in seconds #Theoretical basket capacity 60/40/17 Water consumption liters per cycle 2.4 Variable Machine 1.0 Pump out drain Hose ¾ " connection drain pipe Max. 750mm 1.1 Drain point 50mm from floor Machine 2.0 Thread ¾ " Nominal value connection water point 1 bar -5 bar Water supply Flow pressure 2.1 point Temperature Hot Water Water hardness Max 53.4ppm Machine 5G 6mm2 supply 3.0 **Total rating** cable fitted connection electrical Electrical Three phase 3.1 3NPE 400V 50Hz, point 9.1 Kw