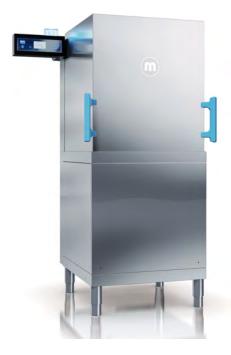

## **MiClean HM**

Commercial Pass Through Dishwasher

## Product Features & Benefits

- Automatic hood operation with basket detection as standard. Hood closes once wash basket enters the machine and opens at the end of cycle.
- Touch TFT colour display made from hygienic safety glass with program progress indicator and Bluetooth interface that can be mounted on the left or right of hood or elsewhere in the wash area.
- Intuitive operation-blue operating concept, components that need checking after self-clean cycle are blue in colour
- M-Clean filter-active filter system for removal of food debris from wash tank (includes monitoring of correct positioning and function)
- Stainless steel detergent and rinse aid lines with in the body of the machine
- Stainless steel single piece wash and rinse arms to improve wash result.
- Stainless steel wash and rinse manifold for longevity and reliability.