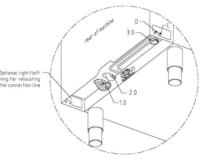

## **TECHNICAL SPECIFICATIONS** Basket dimensions in mm 500 x 500 60/90/210 #Programme cycle in seconds #Theoretical basket capacity 60/40/17 Water consumption liters per cycle 2.4 Variable Machine 1.0 Pump out drain Hose ¾ " connection drain pipe Max. 750mm 1.1 Drain point 50mm from floor Machine 2.0 Thread ¾ " Nominal value connection water point 1 bar -5 bar Water supply Flow pressure 2.1 point Temperature Hot Water Water hardness Max 53.4ppm Machine 5G 6mm2 supply 3.0 **Total rating** cable fitted connection electrical Electrical Three phase 3.1 3NPE 400V 50Hz, point 9.1 Kw

# On cold water connection and/or shortbasket exchange times, the wash cycles may increase to achieve hygienic rinse temperatures # Cycle time can be customized to specific requirements on site