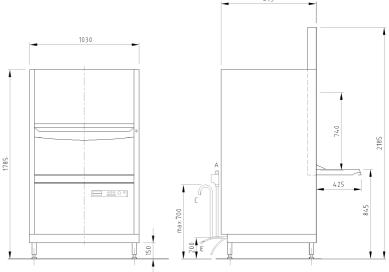

## **Pot Washing Machine**

| MEIKO FV130.2               |              |                |                 |
|-----------------------------|--------------|----------------|-----------------|
| TECHNICAL SPECIFICATIONS    |              |                |                 |
| Water consumption L/basket  |              |                | 5.8             |
| Basket dimensions in mm     |              |                | 850 x 700       |
| Passing height in mm        |              |                | 740             |
| #Programme cycle in seconds |              |                | 120/240/360     |
| Α                           | Water        | Size           | Hose ¾ "        |
|                             | Installation | Flow pressure  | 1 bar -5 bar    |
|                             |              | Temperature    | Soft Hot water  |
|                             |              | Water hardness | Max 53.4ppm     |
| С                           | Sanitary     | Pump out drain | Hose ¾ "        |
|                             | Waste        |                |                 |
| E                           | Electrical   | Three phase    | 3NPE 400V 50Hz, |
|                             | connection   |                | 15.0Kw          |
|                             |              |                |                 |