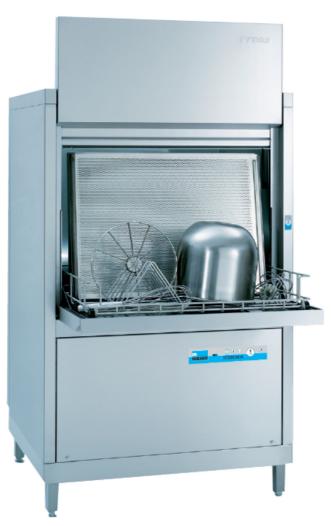

## **FV 130.2**

## **Pot Washing Machine**

| MEIKO FV130.2               |              |                |                 |
|-----------------------------|--------------|----------------|-----------------|
| TECHNICAL SPECIFICATIONS    |              |                |                 |
| Water consumption L/basket  |              |                | 5.8             |
| Basket dimensions in mm     |              |                | 850 x 700       |
| Passing height in mm        |              |                | 740             |
| #Programme cycle in seconds |              |                | 120/240/360     |
| Α                           | Water        | Size           | Hose ¾ "        |
|                             | Installation | Flow pressure  | 1 bar -5 bar    |
|                             |              | Temperature    | Soft Hot water  |
|                             |              | Water hardness | Max 53.4ppm     |
| С                           | Sanitary     | Pump out drain | Hose ¾ "        |
|                             | Waste        |                |                 |
| E                           | Electrical   | Three phase    | 3NPE 400V 50Hz, |
|                             | connection   |                | 15.0Kw          |
|                             |              |                |                 |

## **Product Features & Benefits**

- 3 Program cycles
- Fully insulated chamber and door as standard
- AktivPlus drain filter system for excellent wash results due to double filtered fresh water
- Fully electronic control system MIKE 2 with integrated infrared technology for simple and rapid service
- Stainless Steel wash and rinse arms for demanding use
- Floor clearance 150mm
- Rinse aid pump as standard
- Self-cleaning program for easy, hygienic cleaning of the wash chamber
- Integral Class 'A' air gap
- Wash tank pressed with coved corners
- Aqua Stop system with base drip tray for early intervention on any leaks in the machine