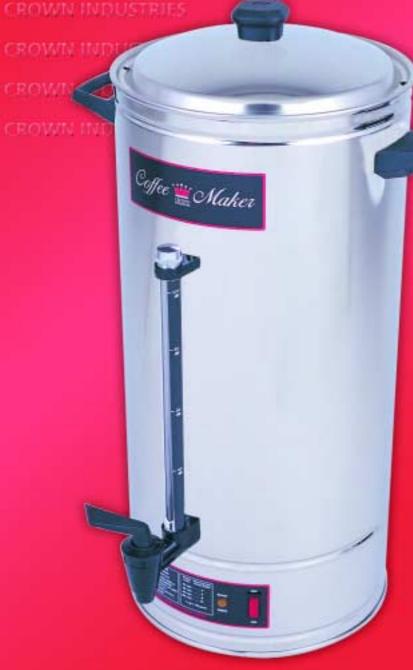

COFFEE MAKER

proudly manufactured in Australia

36, 55 & 100 CUP

These elegant and sturdy stainless steel coffee makers are an essential inclusion to any busy office or catering business. Available in three models, 36, 55 and 100 cups, all with the following features.

- \* Highly polished stainless steel construction
- \* Two way dripless tap
- \* Tap height accommodates cup or
- \* Exterior water measuring indicators
- \* Heat resistant lid knob and carry handles

## MODEL CM36SS CM55SS CM100SS

400 mm 440 mm 540 mm

225 mm 260 mm 260 mm

1640 w 1100 w 1640 w (all models 220-240 volts)

55 100

6 litres 9 litres 16 litres

YOUR NEAREST CROWN DEALER

36