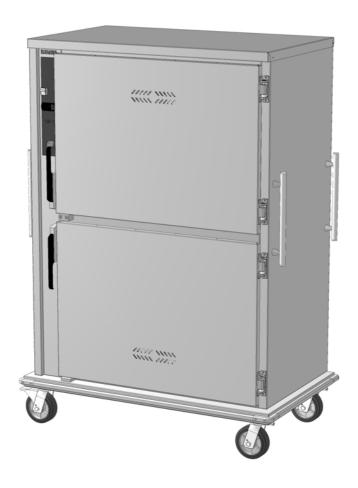

# **General Description:**

The Culinaire® Banquet Cart uses a unique heating system that incorporates gentle radiant heat. The gentle radiant heat prevents food from drying out, which can happen in standard designs or those with fan-forced circulation. There is no water required and because the food is retaining its natural moisture it maintains flavour and consistency.

With fully sealed interiors and concealed elements, the carts are hygienic and easy to clean.

Model:

Code: CH.CBC.128

Code explanation:

CH = Culinaire Heated
CBC = Culinaire Banquet Cart

**128** = Takes up to 128 10" (254mm) plates.

## **Features and Benefits:**

- · Mobile cart with gentle heating system utilising evenly heated aluminium internal panels for long term food holding capacity
- Venting system for holding moist or crisp product
- · Removable silicone gasket to cabinet face for ease of cleaning and reduced risk of damage by trays and racks
- Full stainless steel interiors including easy clean-out base
- Sturdy stainless steel pull/push handles to both sides means cart can be easily moved by two staff together
- Supplied with plug and lead, with plug tidy to hold plug neatly in place when not in use
- Non marking bumpers to base, preventing accidental damage to the cart or walls and furniture
- Large non marking castors for easy manoeuvrability
- Easy open lockable handle
- Includes 4 x chrome plated shelves and 6 pairs of tray slides
- Full digital controls with easy to see temperature readout compliant to HACCP standards
- 304 grade stainless steel construction throughout for exceptional longevity unlike units with corrodible steel frames