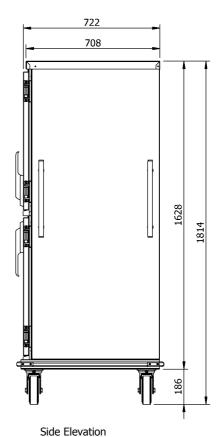

## **Technical Data:**

| Model     | Power            | Packaged Size     |
|-----------|------------------|-------------------|
| CH.CBC.96 | 240v 1Ø 7A 1680w | 1196 x 922 x 2014 |