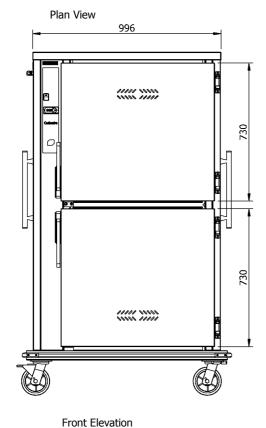

## **Technical Data:**

| Model     | Power            | Packaged Size     |
|-----------|------------------|-------------------|
| CH.CBC.96 | 240v 1Ø 7A 1680w | 1196 x 922 x 2014 |