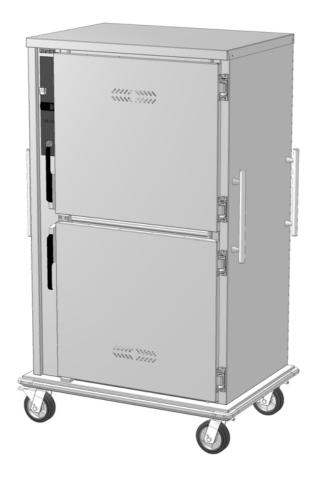

# **General Description:**

The Culinaire® Banquet Cart uses a unique heating system that incorporates gentle radiant heat. The gentle radiant heat prevents food from drying out, which can happen in standard designs or those with fan-forced circulation. There is no water required and because the food is retaining its natural moisture it maintains flavour and consistency.

With fully sealed interiors and concealed elements, the carts are hygienic and easy to clean.

Model:

Code: CH.CBC.96

Code explanation:

CH = Culinaire Heated
CBC = Culinaire Banquet Cart

**96** = Takes up to 96 x 10" (254mm)

### **Features and Benefits:**

- · Mobile cart with gentle heating system utilising evenly heated aluminium internal panels for long term food holding capacity
- Venting system for holding moist or crisp product
- · Removable silicone gasket to cabinet face for ease of cleaning and reduced risk of damage by trays and racks
- Full stainless steel interiors including easy clean-out base
- Sturdy stainless steel pull/push handles to both sides means cart can be easily moved by two staff together
- Supplied with plug and lead, with plug tidy to hold plug neatly in place when not in use
- Non marking bumpers to base, preventing accidental damage to the cart or walls and furniture
- Large non marking castors for easy manoeuvrability
- Easy open lockable handle
- Includes 4 x chrome plated shelves and 4 pairs of tray slides
- Full digital controls with easy to see temperature readout compliant to HACCP standards
- 304 grade stainless steel construction throughout for exceptional longevity unlike units with corrodible steel frames