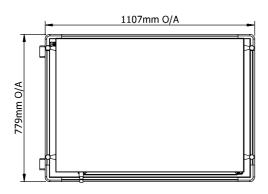

## **Technical Data:**

| Model     | Power            | Packaged Size     |
|-----------|------------------|-------------------|
| CH.CBC.96 | 240v 1Ø 7A 1680w | 1196 x 922 x 2014 |