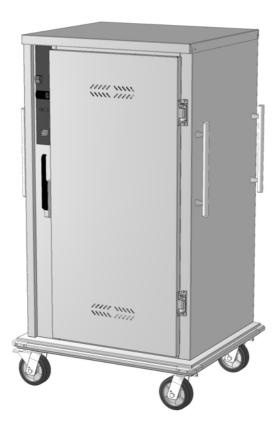

# **Banquet Cart**

**Gastronorm Series** 

#### **General Description:**

The Culinaire® Banquet Cart uses a unique heating system that incorporates gentle radiant heat. The gentle radiant heat prevents food from drying out, which can happen in standard designs or those with fan-forced circulation. There is no water required and because the food is retaining its natural moisture it maintains flavour and consistency.

With fully sealed interiors and concealed elements, the carts are hygienic and easy to clean.

Model:

Code: CH.CBC.2611

Code explanation:

CH = Culinaire Heated
CBC = Culinaire Banquet Cart

**2611** = Capacity =  $26 \times 1/1$  GN pans or

## **Features and Benefits:**

- · Mobile cart with gentle heating system utilising evenly heated aluminium internal panels for long term food holding capacity
- Venting system for holding moist or crisp product
- · Removable silicone gasket to cabinet face for ease of cleaning and reduced risk of damage by trays and racks
- Full stainless steel interiors including easy clean-out base
- Sturdy stainless steel pull/push handles to both sides means cart can be easily moved by two staff together
- Supplied with plug and lead, with plug tidy to hold plug neatly in place when not in use
- Non marking bumpers to base, preventing accidental damage to the cart or walls and furniture
- Large non marking castors for easy manoeuvrability
- Easy open lockable handle
- Includes 4 x 2/1 GN sized chrome plated shelves and 13 pairs of tray slides
- Full digital controls with easy to see temperature readout compliant to HACCP standards
- · 304 grade stainless steel construction throughout for exceptional longevity unlike units with corrodible steel frames