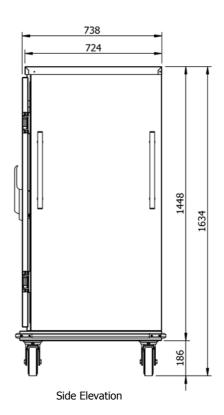

### **Product Details:**

Plan View

www.TotalCommercialEquipment.com.au 08 8363 5282

# **Technical Data:**

| Model       | Power            | Packaged Size     |
|-------------|------------------|-------------------|
| CH.CBC.2611 | 240v 1Ø 7A 1680w | 1032 x 938 x 1834 |