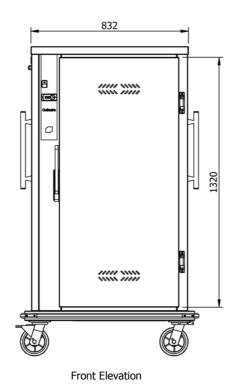

### **Product Details:**

Plan View

www.TotalCommercialEquipment.com.au 08 8363 5282

# **Technical Data:**

| Model       | Power            | Packaged Size     |
|-------------|------------------|-------------------|
| CH.CBC.2611 | 240v 1Ø 7A 1680w | 1032 x 938 x 1834 |