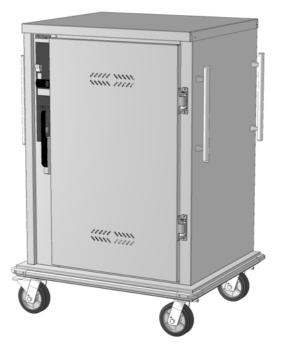

### Banquet Cart

**Gastronorm Series** 

#### **General Description:**

The Culinaire<sup>®</sup> Banquet Cart uses a unique heating system that incorporates gentle radiant heat. The gentle radiant heat prevents food from drying out, which can happen in standard designs or those with fan-forced circulation. There is no water required and because the food is retaining its natural moisture it maintains flavour and consistency.

With fully sealed interiors and concealed elements, the carts are hygienic and easy to clean.

#### **Features and Benefits:**

- Mobile cart with gentle heating system utilising evenly heated aluminium internal panels for long term food holding capacity
- Venting system for holding moist or crisp product
- Removable silicone gasket to cabinet face for ease of cleaning and reduced risk of damage by trays and racks
- Full stainless steel interiors including easy clean-out base
- Sturdy stainless steel pull/push handles to both sides means cart can be easily moved by two staff together
- Supplied with plug and lead, with plug tidy to hold plug neatly in place when not in use
- Non marking bumpers to base, preventing accidental damage to the cart or walls and furniture
- Large non marking castors for easy manoeuvrability
- Easy open lockable handle
- Includes 4 x 2/1 GN sized chrome plated shelves and 10 pairs of tray slides
- Full digital controls with easy to see temperature readout compliant to HACCP standards
- 304 grade stainless steel construction throughout for exceptional longevity unlike units with corrodible steel frames