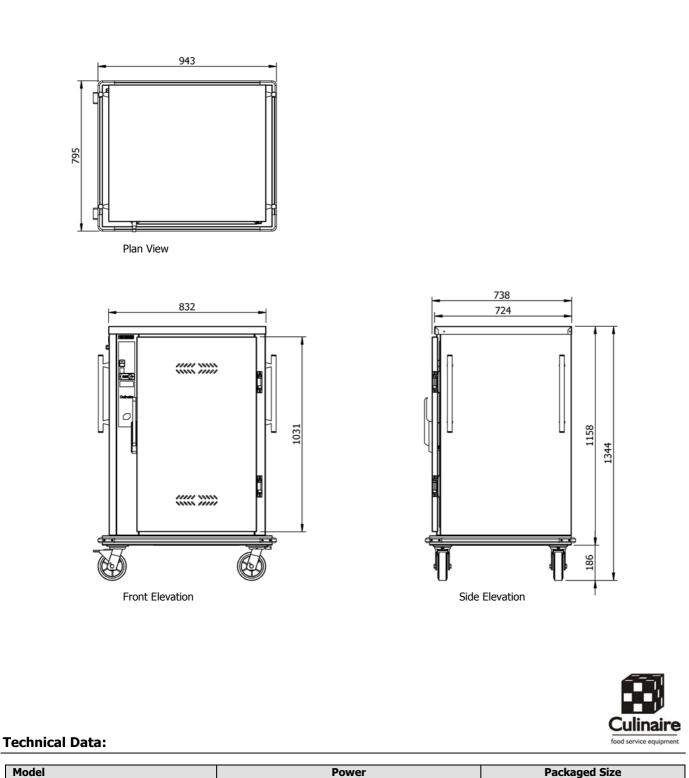

#### Construction:

- 304 grade 1.2mm stainless steel in No.4 satin finish
- Double skinned construction, insulated on all sides
- Supplied with 4 chrome plated steel wire shelves
- Heavy-duty 125mm castors with brakes to two castors
- Heavy-duty latch and hinges

1032 x 938 x 1544