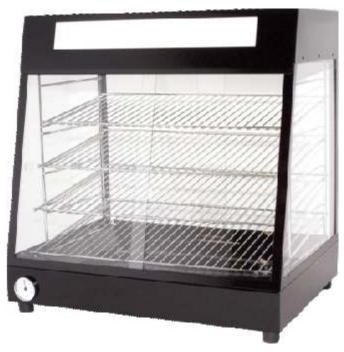

#### STANDARD FEATURES

- □ Toughened glass & sliding doors to front & rear & toughened glass side panels
- □ Black powder-coated finish
- □ Removable stainless steel crumb tray
- □ Thermostat controls
- □ Illuminated front lightbox display
- Fully illuminated interior for improved product display
- □ Supplied with 4 tilting chrome wire racks
- Cleanable stainless steel element guard for safety & aesthetics
- □ Visible temperature gauge
- Humidity tray provided to maintain product quality
- □ Supplied with 10 amp plug and lead

# food warmers

Model shown WPIM60

# WPIM60

Power cable located at back left hand side of unit

We reserve the right to alter specifications of products without notice