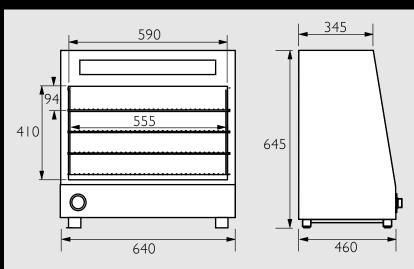

#### **SPECIFICATIONS**

 Kw
 1.68
 Amps
 7

 Width
 640
 Depth
 460
 Height
 645