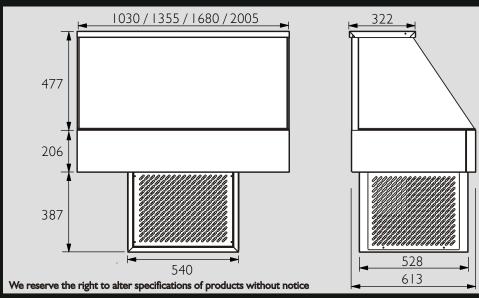

#### Easy to accessorise with:

- □ Rear glass sliding doors (add G to code)
- □ ½ size pans, 65mm deep (add 65 to code)

| WCFS23 - 3 pans wide, 2 rows |               |              |              |
|------------------------------|---------------|--------------|--------------|
| <b>Kw</b> 2.4                | <b>W</b> 1030 | <b>D</b> 600 | <b>H</b> 720 |
| WCFS24 - 4 pans wide, 2 rows |               |              |              |
| <b>Kw</b> 2.4                | <b>W</b> 1355 | <b>D</b> 600 | <b>H</b> 720 |
| WCFS25 - 5 pans wide, 2 rows |               |              |              |
| <b>Kw</b> 2.4                | <b>W</b> 1680 | <b>D</b> 600 | <b>H</b> 720 |
| WCFS26 - 6 pans wide, 2 rows |               |              |              |
| <b>Kw</b> 2.4                | <b>W</b> 2005 | <b>D</b> 600 | <b>H</b> 720 |
|                              |               |              |              |