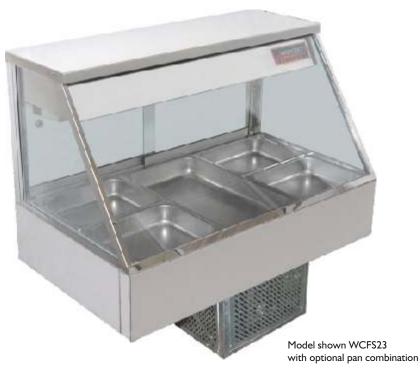

# MODELS: WCFS/C23; WCFS/C24; WCFS/C25; WCFS/C26 STANDARD FEATURES

- High quality refrigeration with both top mounted cross fin coil and 90mm refrigerated plate ensuring food is kept at required temperature
- Fully sealed toughened glass used throughout for maximum safety and hygiene
- Radiused bottom glass channel for easy of cleaning
- Double skinned air insulated tank for safer, more efficient use
- Double skinned glass for condensation prevention
- □ IP rated waterproof controls
- □ Full size gastronorm cavity to take choice of 65mm pan combinations
- Includes evaporator burn-off tray does not need plumbing to waste

#### Easy to accessorise with:

- □ Rear glass sliding doors (add G to code)
- □ ½ size pans, 65mm deep (add 65 to code)

| WCFS23 - 3 pans wide, 2 rows |               |              |              |
|------------------------------|---------------|--------------|--------------|
| <b>Kw</b> 2.4                | <b>W</b> 1030 | <b>D</b> 600 | <b>H</b> 720 |
| WCFS24 - 4 pans wide, 2 rows |               |              |              |
| <b>Kw</b> 2.4                | <b>W</b> 1355 | <b>D</b> 600 | <b>H</b> 720 |
| WCFS25 - 5 pans wide, 2 rows |               |              |              |
| <b>Kw</b> 2.4                | <b>W</b> 1680 | <b>D</b> 600 | <b>H</b> 720 |
| WCFS26 - 6 pans wide, 2 rows |               |              |              |
| <b>Kw</b> 2.4                | <b>W</b> 2005 | <b>D</b> 600 | <b>H</b> 720 |
|                              |               |              |              |