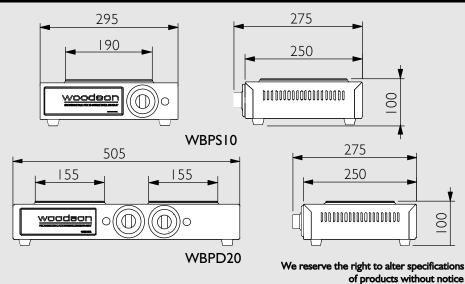

#### SPECIFICATIONS WBPS10

| Size   p         | late Kw 2 | .0 <b>Amps</b> 10 | )   |
|------------------|-----------|-------------------|-----|
| <b>Width</b> 280 | Depth 2   | 70 <b>Height</b>  | 100 |
|                  | Weight \  | 5kg               |     |

#### SPECIFICATIONS WBPD20

| Size 2 pl | ates Kw 2.4      | Amps 10    |
|-----------|------------------|------------|
| Width 505 | <b>Depth</b> 275 | Height 100 |
|           | Weight 6kg       |            |