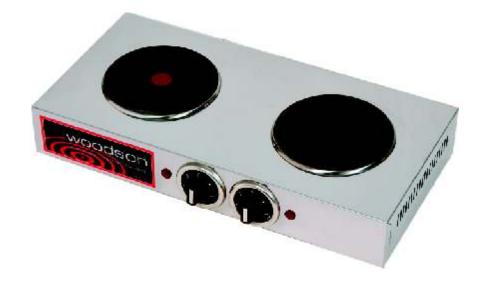

# MODEL: WBPS10 WBPD20

## STANDARD FEATURES

- Cast iron boiling plate in stainless steel housing
- □ Six heat settings
- Separate controls for each plate (twin model only)
- Thermostat
- Heat light

#### SPECIFICATIONS WBPS10

| Size   p         | late Kw 2 | .0 <b>Amps</b> 10 | )   |
|------------------|-----------|-------------------|-----|
| <b>Width</b> 280 | Depth 2   | 70 <b>Height</b>  | 100 |
|                  | Weight \  | 5kg               |     |

#### SPECIFICATIONS WBPD20

| Size 2 pl | ates Kw 2.4      | Amps 10    |
|-----------|------------------|------------|
| Width 505 | <b>Depth</b> 275 | Height 100 |
|           | Weight 6kg       |            |