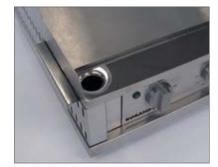

G700 pictured

Forward positioned grease gutter

Integrated grease collection box