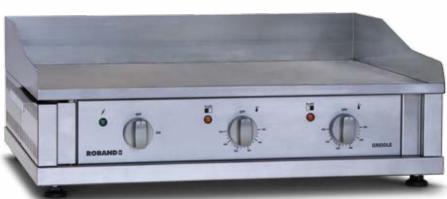

G700 pictured

Forward positioned grease gutter

Integrated grease collection box

## Griddles

Roband Griddles are the perfect machine for precisely cooking your steaks, eggs, bacon or hamburgers. The plates are thermostatically controlled to deliver fast and precise temperature. The compact G400 Griddle is perfect for small outlets or where space is at a premium, whilst the G700 Griddle is a larger, dual control machine designed for busy kitchens.