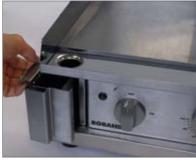

G700 pictured

Forward positioned grease gutter

Integrated grease collection box