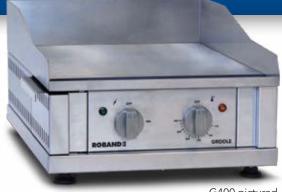

G400 pictured

## Griddles

Roband Griddles are the perfect machine for precisely cooking your steaks, eggs, bacon or hamburgers. The plates are thermostatically controlled to deliver fast and precise temperature. The compact G400 Griddle is perfect for small outlets or where space is at a premium, whilst the G700 Griddle is a larger, dual control machine designed for busy kitchens.