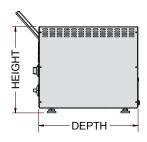

## SPECIFICATIONS

| MODEL | SLICES/HR<br>(up to) | POWER<br>Watts | ELEC CON.<br>Amps | DIMENSIONS<br>w x d x h (mm) |
|-------|----------------------|----------------|-------------------|------------------------------|
| TCR10 | 300*                 | 2400           | 10                | 475 x 430 x 370              |
| TCR15 | 500*                 | 3520           | 15                | 475 x 430 x 370              |

\*Variations may occur depending on voltage supply (see page 37).

MAXIMUM CLEARANCE

TCR10 pictured

OBAND