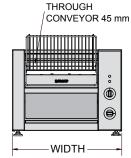

## SPECIFICATIONS

| MODEL | SLICES/HR<br>(up to) | POWER<br>Watts | ELEC CON.<br>Amps | DIMENSIONS<br>w x d x h (mm) |
|-------|----------------------|----------------|-------------------|------------------------------|
| TCR10 | 300*                 | 2400           | 10                | 475 x 430 x 370              |
| TCR15 | 500*                 | 3520           | 15                | 475 x 430 x 370              |

\*Variations may occur depending on voltage supply (see page 37).

MAXIMUM CLEARANCE

TCR10 pictured

OBAND