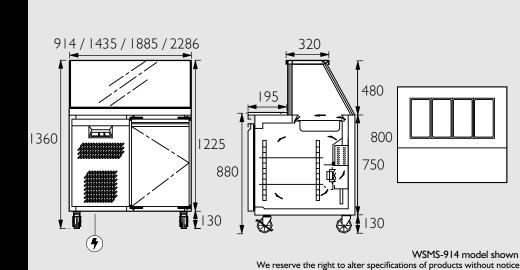

### **OPTIONS**

□ Polycarbonate cutting boards, additional shelves, runners & gastronorm pans available

WSMS/C-914 - 4 x 1/3 pans wide, 1 door **Kw** 0.57 **W** 914 **D** 800 **H** 1360 WSMS/C-1330 -  $7 \times 1/3$  pans wide, 2 door **Kw** 0.57 **W** 1330 **D** 800 **H** 1360 WSMS/C-1885 - 10 x 1/3 pans wide, 3 door **Kw** 0.68 **W** 1885 **D** 800 WSMS/CS-2286 - 13 x 1/3 pans wide, 4 door **Kw** 0.68 **W** 2286 **D** 800 H 1360