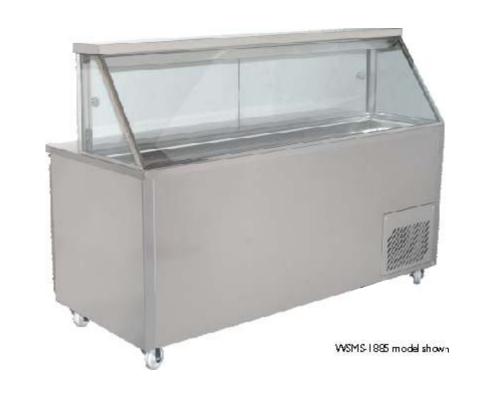

# sandwich preparation fridge

## WSMS/C

NSW, ACT VIC, SA, TAS

For details of your local dealer contact:

QLD, NT, WA, International ph 07 3344 2444 fax 07 3345 6403 email fse@stoddart.com.au

ph 02 9817 7700 fax 02 9817 7800 ph 03 9543 9922 fax 03 9543 9944 email gladesville@stoddart.com.au email melbourne@stoddart.com.au

#### **APPLICATIONS**

□ Functional and attractive way to promote, prepare and store sandwich products. Gantry matches standard Woodson profiles.

#### STANDARD FEATURES

- □ Refrigerated ingredient well with cold air blowing under and over 100mm 1/3 gastronorm pans
- □ Undercounter refrigerator with 2 shelves per door
- □ Unique full-length back mounted evaporator coil
- □ Self contained refrigeration system using R-404a refrigerant, slides out for easy servicing
- □ Double glazed gantry with front profile to match hot and cold food displays; available in straight glass (WSMS series) or curved glass (WSMC series)
- □ All stainless steel construction including interior surfaces in 2B finish and fridge doors with magnetic gaskets
- □ Supplied on 130mm removable castors for ease of cleaning or plinth mounting
- □ Adjustable micro-processor control with digital temperature display